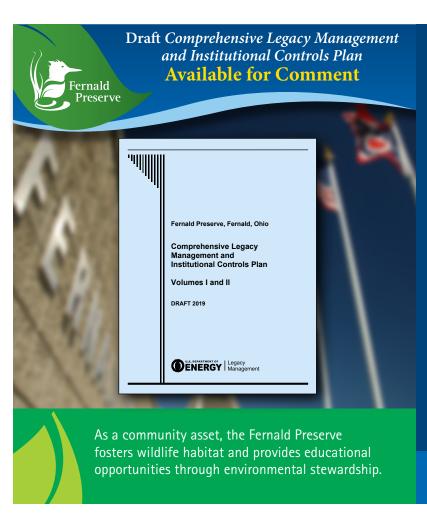

The U.S. Department of Energy (DOE) Office of Legacy Management has posted the draft 2019 Fernald Preserve Comprehensive Legacy Management and Institutional Controls Plan (LMICP). This document is available for comment by the public and regulatory agencies. A Significant Changes Summary is also available to facilitate your review.

The LMICP is the guiding document for managing the Fernald Preserve and is updated annually. Go to https://www.lm.doe.gov/Fernald/Documents.aspx to view these documents. Hard copies are also available for review at the Fernald Preserve Visitors Center, which is open Wednesday through Saturday from 9:00 a.m. to 5:00 p.m.

Comments on the draft LMICP will be accepted through November 2, 2018. Comments can be submitted electronically to fernald@lm.doe.gov, or sent by mail to:

U.S. Department of Energy Office of Legacy Management 10995 Hamilton-Cleves Hwy. Harrison, OH 45030

For questions, contact Sue Smiley U.S. Department of Energy Office of Legacy Management (513) 648-3330 | Sue.Smiley@lm.doe.gov

The U.S. Department of Energy (DOE) Office of Legacy Management has posted the draft 2019 Fernald Preserve Comprehensive Legacy Management and Institutional Controls Plan (LMICP). This document is available for comment by the public and regulatory agencies. A Significant Changes Summary is also available to facilitate your review.