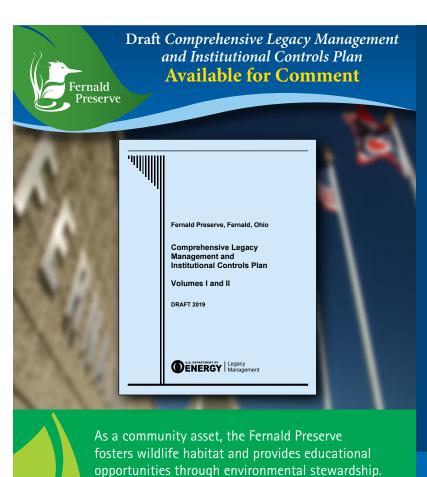

The LMICP is the guiding document for managing the Fernald Preserve and is updated annually. Go to https://www.lm.doe.gov/Fernald/Documents.aspx to view these documents. Hard copies are also available for review at the Fernald Preserve Visitors Center, which is open Wednesday through Saturday from 9:00 a.m. to 5:00 p.m.

Comments on the draft LMICP will be accepted through November 2, 2018. Comments can be submitted electronically to fernald@lm.doe.gov, or sent by mail to:

U.S. Department of Energy Office of Legacy Management 10995 Hamilton-Cleves Hwy. Harrison, OH 45030

For questions, contact Sue Smiley U.S. Department of Energy Office of Legacy Management (513) 648-3330 | Sue.Smiley@lm.doe.gov

Legacy Management

10995 Hamilton-Cleves Highway Harrison, OH 45030-9728

Legacy Management